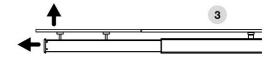

#### Telescopic system in aluminum automatic head extensions

Telescopic system with sliding mechanism along guides placed inside the profile.

The innovation behind this system is found in how easy it is to open each individual extension – by moving the face at the end of the top, with just a light touch it is moved upwards automatically, bringing the extension to the level of the top.

## Opening: