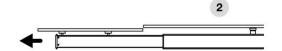

#### Telescopic system in aluminum automatic head extensions

Telescopic system with sliding mechanism along guides placed inside the profile.

The innovation behind this system is found in how easy it is to open each individual extension – by moving the face at the end of the top, with just a light touch it is moved upwards automatically, bringing the extension to the level of the top.

## Opening: