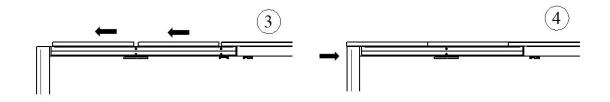

The system extends by pulling out the movable leg; at its full extent the extensions are removed and placed in position.

This mechanism is particularly suitable for large sized tables.

Sliding lock profiles.

## Opening: