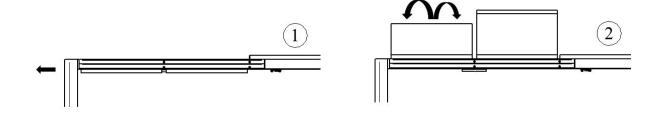

The system extends by pulling out the movable leg; at its full extent the extensions are removed and placed in position.

This mechanism is particularly suitable for large sized tables.

Sliding lock profiles.

## Opening: