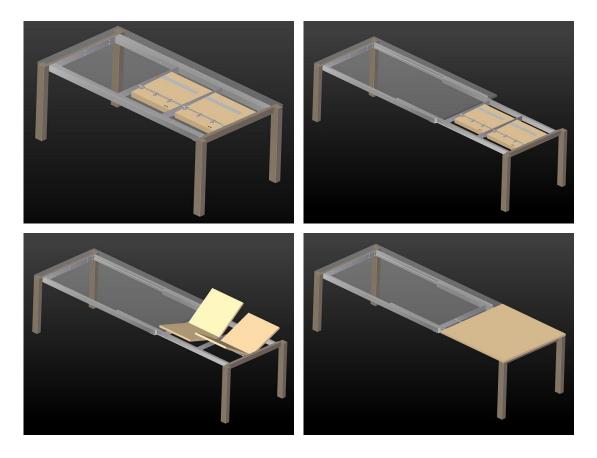

#### Parallel mechanism in aluminium for manual folding on one side

Parallel mechanism that moves on nylon-coated ball bearings.

Depending on requirements and/or size, one or two folding extensions can be fitted.

The system extends by pulling out the movable leg; at its full extent the extensions are removed and placed in position.

This mechanism is particularly suitable for large sized tables.

Sliding lock profiles.

Mechanism for movable legs.

A mechanism is available on request complete with legs and customisations.