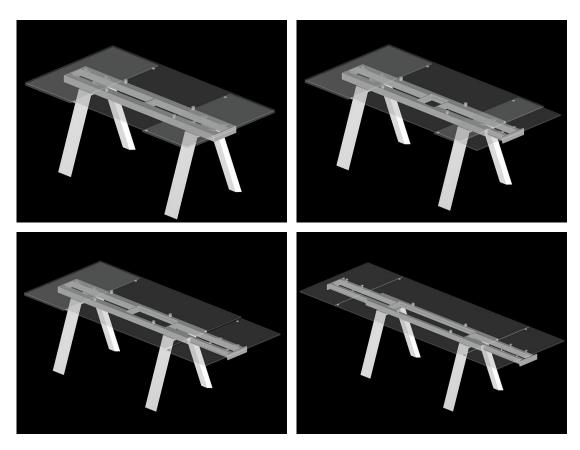

# M14

#### Triple parallel mechanism in aluminium, automatic extending top

Parallel mechanism that moves on nylon-coated ball bearings. The innovation of this system lies in the ease of opening the individual extensions; operating from the front, at its full extent the extension can be lifted by light pressure and automatically aligns with the surface. The system is suitable for use of with tripod or similar legs. Mechanism for fixed legs. A mechanism is available on request complete with legs and customisations.