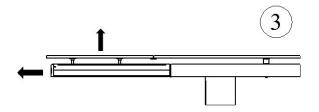

# M14

#### Triple parallel mechanism in aluminium, automatic extending top

Parallel mechanism that moves on nylon-coated ball bearings. The innovation of this system lies in the ease of opening the individual extensions; operating from the front, at its full extent the extension can be lifted by light pressure and automatically aligns with the surface. The system is suitable for use of with tripod or similar legs. Mechanism for fixed legs. A mechanism is available on request complete with legs and customisations.





## Opening:





## Finishings:







#### **Stantard Sizes:**

Dimensions (table closed/open)

1000×1800/2300-2800 1000×2000/2500-3000

Table top thickness max 12mm