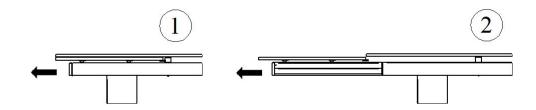

# M14

#### Triple parallel mechanism in aluminium, automatic extending top

Parallel mechanism that moves on nylon-coated ball bearings. The innovation of this system lies in the ease of opening the individual extensions; operating from the front, at its full extent the extension can be lifted by light pressure and automatically aligns with the surface. The system is suitable for use of with tripod or similar legs. Mechanism for fixed legs. A mechanism is available on request complete with legs and customisations.





## Opening:





## Finishings:







#### **Stantard Sizes:**

Dimensions (table closed/open)

1000×1800/2300-2800 1000×2000/2500-3000

Table top thickness max 12mm